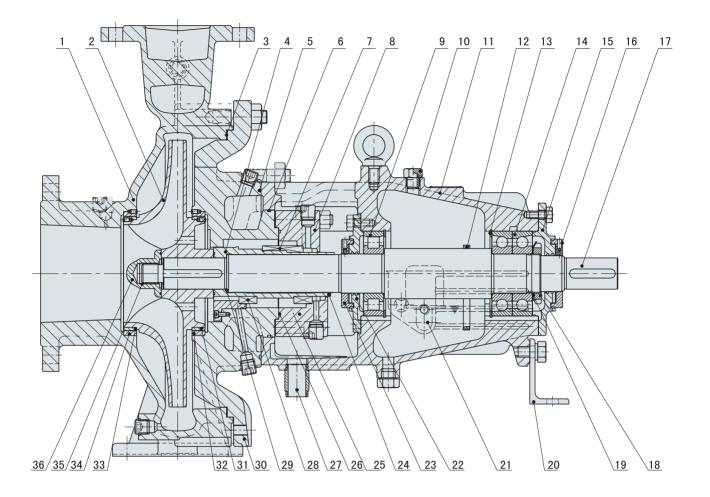

| 1 | Pump casing     | 10 | Ventfilterplug   | 19 | Locking gasket       | 28 | Mechanical seal          |
|---|-----------------|----|------------------|----|----------------------|----|--------------------------|
| 2 | Impeller        | 11 | Bearing bracket  | 20 | Support foot         | 29 | Gasket                   |
| 3 | Gasket          | 12 | Lubricating ring | 21 | Constant-level-oiler | 30 | Pump cover               |
| 4 | Shaft sleeve    | 13 | Circlip          | 22 | Bearing cover        | 31 | Impeller seal ring       |
| 5 | O-ring          | 14 | Ball bearing     | 23 | Dust-proof ring      | 32 | Seal ring of pump casing |
| 6 | O-ring          | 15 | Bearing cover    | 24 | Shaft sleeve         | 33 | Impeller seal ring       |
| 7 | Mechanical seal | 16 | Dust-proof ring  | 25 | Sealing cover        | 34 | Seal ring of pump casing |
| 8 | Seal cover      | 17 | Shaft            | 26 | O-ring               | 35 | Threaded insert          |
| 9 | Ball bearing    | 18 | Bearing nut      | 27 | Pipe                 | 36 | Impeller nut             |